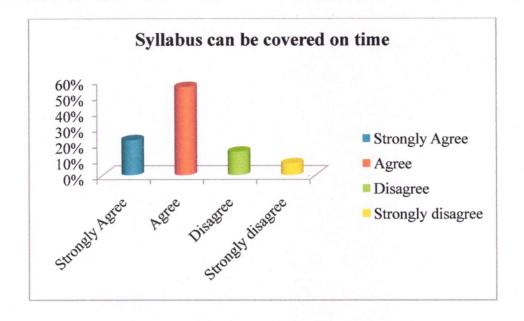

| Sl.<br>No | Particulars                     | Strongly Agree | Agree | Disagree | Strongly disagree |
|-----------|---------------------------------|----------------|-------|----------|-------------------|
| 8         | Syllabus can be covered on time | 44%            | 33%   | 15%      | 8%                |