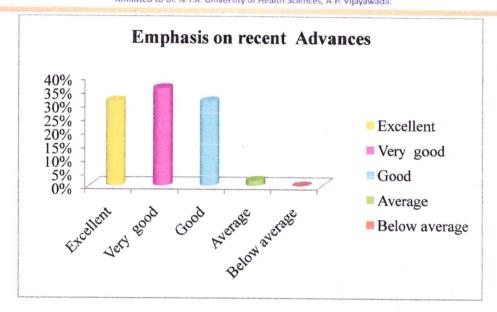

| SI.No | Particulars                  | Excellent | Very good | Good | Average | Below average |
|-------|------------------------------|-----------|-----------|------|---------|---------------|
| 2     | Homobasis on recent Advances | 31%       | 36%       | 31%  | 2%      | 0             |