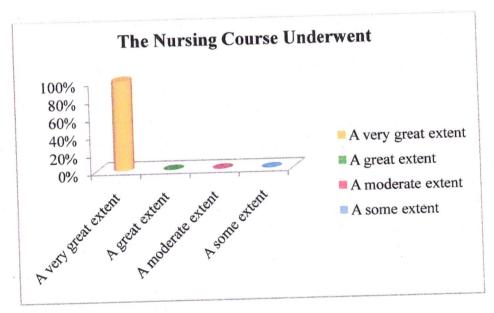

### **ALUMNI FEEDBCK ON CURRICULUM-2020-2021**

**NO OF RESPONSES: 54** 

| S/No | Particulars                                                                   | A very great extent | A great<br>extent | A moderate extent | A some<br>extent |
|------|-------------------------------------------------------------------------------|---------------------|-------------------|-------------------|------------------|
| 1    | The nursing course underwent                                                  | 100%                | 0                 | 0                 | 0                |
| 2    | It has helped me to relate the concepts in delivery of professional duties    | 67%                 | 33%               | 0                 | 0                |
| 3    | Has helped me to develop critical thinking skills                             | 33%                 | 67%               | 0                 | 0                |
| 4    | Has given me confidence to deal with emergencies at the work place            | 67%                 | 33%               | 0                 | 0                |
| 5    | Has helped to transfer theoretical knowledge in developing clinical expertise | 67%                 | 33%               | 0                 | 0                |
| 6    | Encouraged me to think at extended level of care                              | 33%                 | 67%               | 0                 | 0                |
| 7    | It enabled me to acquire clinical reasoning skills                            | 67%                 | 33%               | 0                 | 0                |
| 8    | Helped me in providing guidance to my colleagues/students/patients            | 67%                 | 33%               | 0                 | 0                |
| 9    | Library and physical facilities helped me to enrich knowledge                 | 33%                 | 67%               | 0                 | 0                |
| 130  | Standards of tests and                                                        | 100%                | 0                 | 0                 | 0                |
| 1    | SEUN                                                                          |                     |                   | Principal         | ,                |

| SI. | Particulars                  | A very great extent | A great extent | A moderate extent | A some exten |
|-----|------------------------------|---------------------|----------------|-------------------|--------------|
| 1   | The nursing course underwent | 100%                | 0              | 0                 | 0            |