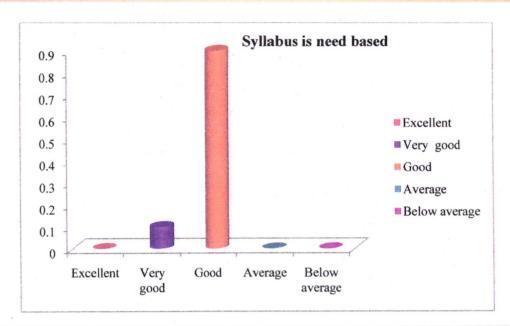

# **FACULTY FEEDBACK ON CURRICULUM: 2020-2021**

| S/No    | Particulars                                                                                    | Excellent | Very good | Good | Average | Below average |
|---------|------------------------------------------------------------------------------------------------|-----------|-----------|------|---------|---------------|
| 1       | Syllabus is suitable to the course                                                             | 0         | 15%       | 85%  | 0       | 0             |
| 2       | Syllabus is need based                                                                         | 0         | 10%       | 90%  | 0       | 0             |
| 3       | Course content and corresponding reference materials are relevant and available in the Library | 7%        | 62%       | 31%  | 0       | 0             |
| 4       | The syllabus is focused to identify goal and learning outcomes of students                     | 0         | 12%       | 87%  | 1%      | 0             |
| 5       | Course content is completed within the stipulated hours                                        | 3%        | 51%       | 46%  | 0       | 0             |
| 6       | Syllabus bridges the gap between theory and practice                                           | 0%        | 33%       | 64%  | 3%      | 0             |
| 7       | The course curriculum provides proper guidance for nursing approach to care patients           | 3%        | 38%       | 59%  | 0       | 0             |
| 8       | Curriculum implementation is relevant and applicable to real life situations                   | 0         | 35%       | 65%  | 0       | 0             |
| 9       | Curriculum delivery ensures the coverage of course by various teaching                         | 0         | 46%       | 54%  | 0       | 0             |
| COLLEGE | of/students pursuing U.G                                                                       | 0         | 41%       | 59%  | 0       | 0             |

| SI.<br>No | Particulars             | Excellent | Very good | Good | Average | Below average |
|-----------|-------------------------|-----------|-----------|------|---------|---------------|
| 2         | Syllabras is need based | 0         | 10%       | 90%  | 0       | 0             |