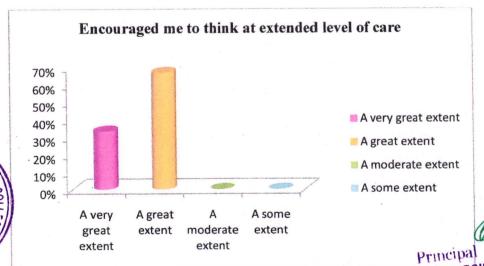

| Sl.<br>No | Particulars                                      | A very great extent | A great extent | A moderate extent | A some extent |
|-----------|--------------------------------------------------|---------------------|----------------|-------------------|---------------|
| 6         | Encouraged me to think at extended level of care | 33%                 | 67%            | 0                 | 0             |