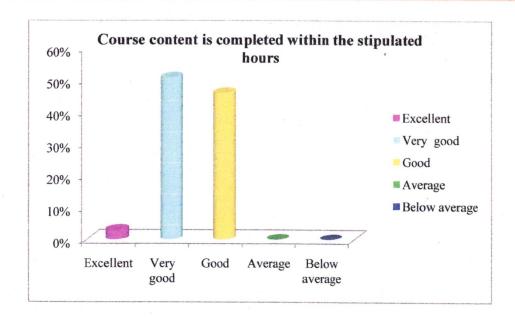

| SI. | Particulars                        | Excellent | Very good | Good | Average | Below average |
|-----|------------------------------------|-----------|-----------|------|---------|---------------|
| 5   | Course content is completed within | 3%        | 51%       | 46%  | 0       | 0             |