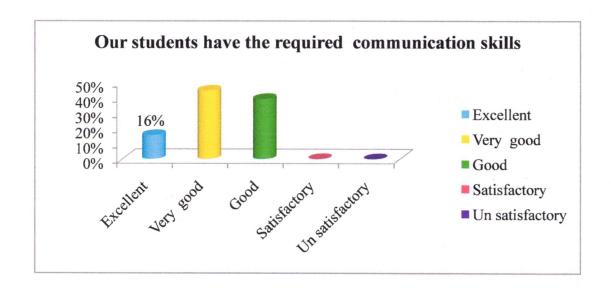

| SI.<br>No | Particulars                                         | Excellent | Very<br>good | Good | Satisfactory | Un<br>satisfactory |
|-----------|-----------------------------------------------------|-----------|--------------|------|--------------|--------------------|
| 1         | Our students have the required communication skills | 100%      | 0            | 0    | 0            | 0                  |