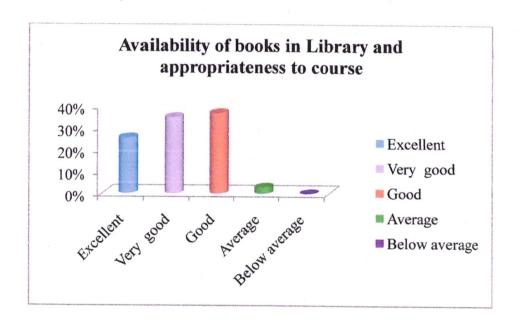

| Sl.No | Particulars                                                    | Excellent | Very good | Good | Average | Below average |
|-------|----------------------------------------------------------------|-----------|-----------|------|---------|---------------|
| 4     | Availability of books in Library and appropriateness to course | 26%       | 35%       | 37%  | 2%      | 0             |