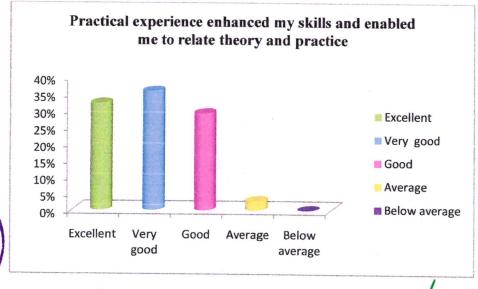

| Sl.No | Particulars                                                          | Excellent | Very good | Good | Average | Below average |
|-------|----------------------------------------------------------------------|-----------|-----------|------|---------|---------------|
| <br>3 | The units of syllabus and formative assessments are timely conducted | 32%       | 35%       | 31%  | 2%      | 0             |