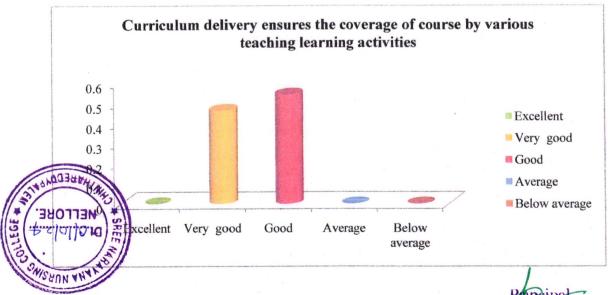

A.P. Nurses & Midwives Council Letter No. APNMC/CON/5212/2006, dated: 4/11/2006

Affiliated to Dr. N.T.R. University of Health Sciences, A.P. Vijayawada.

| SI. | Particulars                                                                                | Excellent | Very good | Good | Average | Below average |
|-----|--------------------------------------------------------------------------------------------|-----------|-----------|------|---------|---------------|
| 9   | Curriculum delivery ensures the coverage of course by various teaching learning activities | 0         | 46%       | 54%  | 0       | 0             |