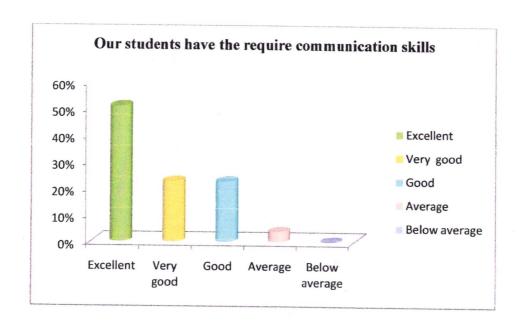

| Sl.No | Particulars                                        | Excellent | Very good | Good | Average | Below average |
|-------|----------------------------------------------------|-----------|-----------|------|---------|---------------|
| 1     | Our students have the require communication skills | 51%       | 23%       | 23%  | 3%      | 0             |