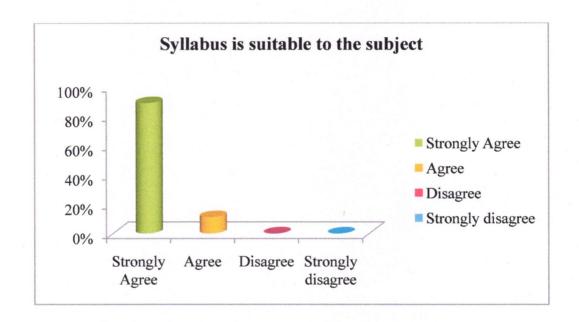

A.P. Nurses & Midwives Council Letter No. APNMC/CON/5212/2006, dated: 4/11/2006

Affiliated to Dr. N.T.R. University of Health Sciences, A.P. Vijayawada.

| Sl.<br>No | Particulars                         | Strongly Agree | Agree | Disagree | Strongly disagree |
|-----------|-------------------------------------|----------------|-------|----------|-------------------|
| 1         | Syllabus is suitable to the subject | 89%            | 11%   | 0        | 0                 |