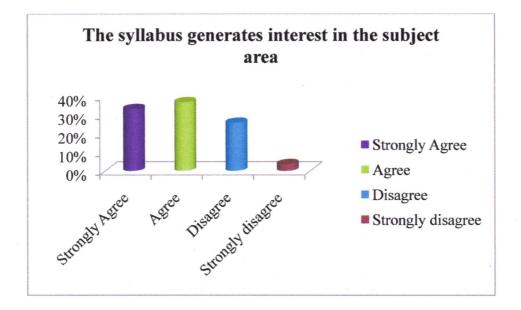

| Sl.<br>No | Particulars                                         | Strongly Agree | Agree | Disagree | Strongly disagree |
|-----------|-----------------------------------------------------|----------------|-------|----------|-------------------|
| 5         | The syllabus generates interest in the subject area | 33%            | 37%   | 26%      | 4%                |