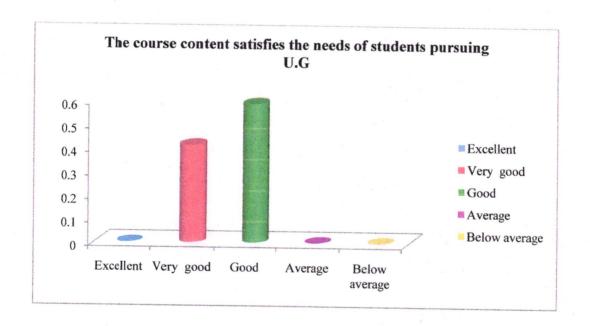

| SI.<br>No | Particulars                                                     | Excellent | Very good | Good | Average | Below average |
|-----------|-----------------------------------------------------------------|-----------|-----------|------|---------|---------------|
| 10        | The course content satisfies the needs of students pursuing U.G | 0         | 39.3%     | 59%  | 0       | 0             |