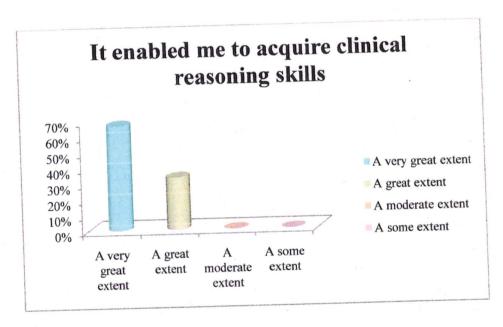

| SI. | Particulars                                        | A very great extent | A great extent | A moderate extent | A some extent |
|-----|----------------------------------------------------|---------------------|----------------|-------------------|---------------|
| 7   | It enabled me to acquire clinical reasoning skills | 67%                 | 33%            | 0                 | 0             |