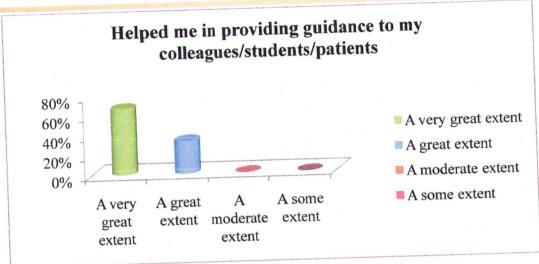

|     |                                    | A very great | A great extent | A moderate | A some extent |
|-----|------------------------------------|--------------|----------------|------------|---------------|
| SI. | Particulars                        | extent       |                | extent     |               |
| No  |                                    |              |                |            |               |
| 8/3 | Helped me in providing guidance to | 67%          | 33%            | 0          | 0             |
| 14  | 1                                  |              |                | 1          | 1             |