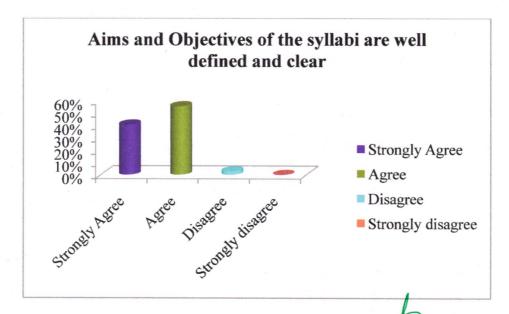

| Sl. | Particulars                                                      | Strongly Agree | Agree | Disagree | Strongly disagree |
|-----|------------------------------------------------------------------|----------------|-------|----------|-------------------|
| 3   | Aims and Objectives of the syllabi<br>are well defined and clear | 41%            | 56%   | 3%       | 0                 |