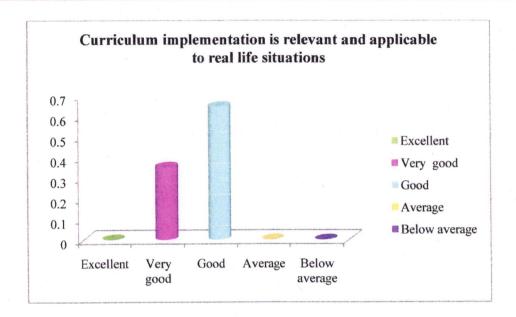

| SI. | Particulars                                                                                                                   | Excellent | Very good | Good | Average | Below average |
|-----|-------------------------------------------------------------------------------------------------------------------------------|-----------|-----------|------|---------|---------------|
| 8   | Curriculum implementation is relevant and applicable to real life situation with the situation of the situation is situation. | 0         | 35%       | 65%  | 0       | U             |