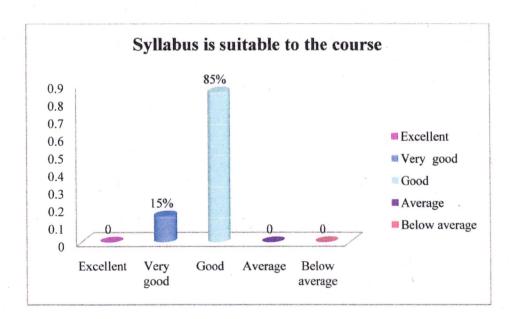

# **FACULTY FEEDBACK ON CURRICULUM: 2020-2021**

| S/No    | Particulars                                                                                    | Excellent | Very good | Good | Average | Below average |
|---------|------------------------------------------------------------------------------------------------|-----------|-----------|------|---------|---------------|
| 1       | Syllabus is suitable to the course                                                             | 0         | 15%       | 85%  | 0       | 0             |
| 2       | Syllabus is need based                                                                         | 0         | 10%       | 90%  | 0       | 0             |
| 3       | Course content and corresponding reference materials are relevant and available in the Library | 7%        | 62%       | 31%  | 0       | 0             |
| 4       | The syllabus is focused to identify goal and learning outcomes of students                     | 0         | 12%       | 87%  | 1%      | 0             |
| 5       | Course content is completed within the stipulated hours                                        | 3%        | 51%       | 46%  | 0       | 0             |
| 6       | Syllabus bridges the gap between theory and practice                                           | 0%        | 33%       | 64%  | 3%      | 0             |
| 7       | The course curriculum provides proper guidance for nursing approach to care patients           | 3%        | 38%       | 59%  | 0       | 0             |
| 8       | Curriculum implementation is relevant and applicable to real life situations                   | 0         | 35%       | 65%  | 0       | 0             |
| 9       | Curriculum delivery ensures the coverage of course by various teaching                         | 0         | 46%       | 54%  | 0       | 0             |
| COLLEGE | of/students pursuing U.G                                                                       | 0         | 41%       | 59%  | 0       | 0             |

A.P. Nurses & Midwives Council Letter No. APNMC/CON/5212/2006, dated: 4/11/2006

Affiliated to Dr. N.T.R. University of Health Sciences, A.P. Vijayawada.

| SI. | Particulars                        | Excellent | Very good | Good | Average | Below average |
|-----|------------------------------------|-----------|-----------|------|---------|---------------|
| 1   | Syllabus is suitable to the course | 0         | 15%       | 85%  | 0       | 0             |