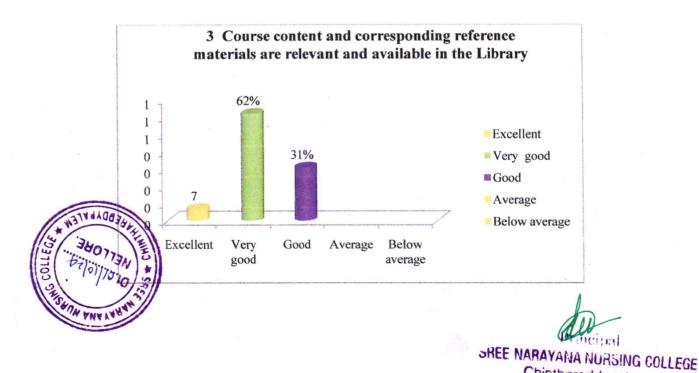

| SI. | Particulars                                                                                    | Excellent | Very good | Good | Average | Below average |
|-----|------------------------------------------------------------------------------------------------|-----------|-----------|------|---------|---------------|
| 3   | Course content and corresponding reference materials are relevant and available in the Library | 7%        | 62%       | 31%  | 0       | 0             |