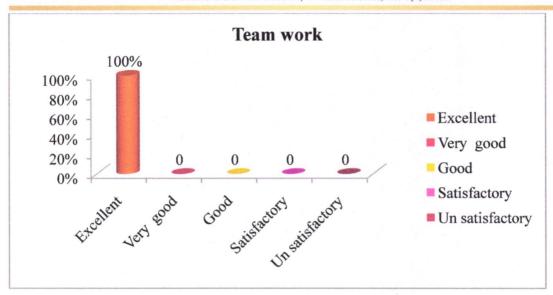

| SI.<br>No | Particulars | Excellent | Very<br>good | Good | Satisfactory | Un<br>satisfactory |
|-----------|-------------|-----------|--------------|------|--------------|--------------------|
| 2         | Team work   | 100%      | 0            | 0    | 0            | 0                  |