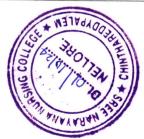

| Sl.No | Particulars               | Excellent | Very good | Good | Average | Below average |
|-------|---------------------------|-----------|-----------|------|---------|---------------|
| 5     | Online method of Teaching | 28%       | 31%       | 36%  | 5%      | 0             |
|       |                           |           |           |      |         | ,             |