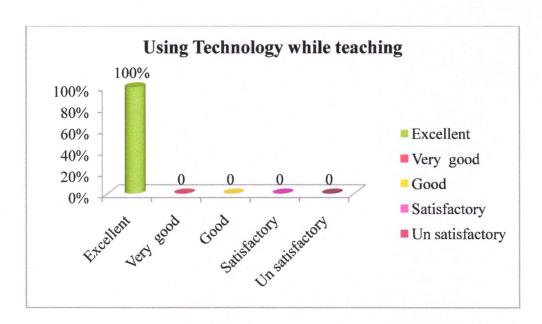

| Sl.<br>No | Particulars                     | Excellent | Very<br>good | Good | Satisfactory | Un<br>satisfactory |
|-----------|---------------------------------|-----------|--------------|------|--------------|--------------------|
| 5         | Using Technology while teaching | 100%      | 0            | 0    | 0            | 0                  |