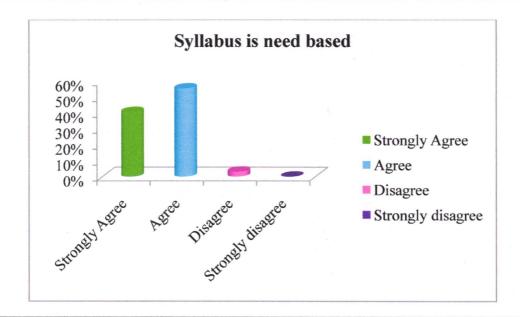

| SI.<br>No | Particulars            | Strongly Agree | Agree | Disagree | Strongly disagree |
|-----------|------------------------|----------------|-------|----------|-------------------|
| 2         | Syllabus is need based | 41%            | 56%   | 3%       | 0                 |

| SI.<br>No | Particulars             | Excellent | Very good | Good | Average | Below average |
|-----------|-------------------------|-----------|-----------|------|---------|---------------|
| 2         | Syllabras is need based | 0         | 10%       | 90%  | 0       | 0             |