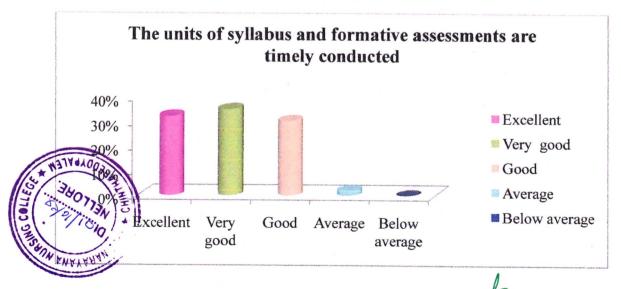

| Sl.No | Particulars                                                          | Excellent | Very good | Good | Average | Below average |
|-------|----------------------------------------------------------------------|-----------|-----------|------|---------|---------------|
| <br>3 | The units of syllabus and formative assessments are timely conducted | 32%       | 35%       | 31%  | 2%      | 0             |