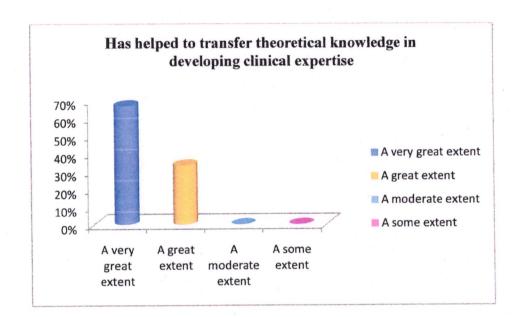

| SI. | Particulars                                                         | A very great extent | A great extent | A moderate<br>extent | A some extent |
|-----|---------------------------------------------------------------------|---------------------|----------------|----------------------|---------------|
| 5   | Has helped to transfer theoretical knowledge in developing clinical | 67%                 | 33%            | 0                    | 0             |
|     | expertise                                                           |                     |                |                      |               |