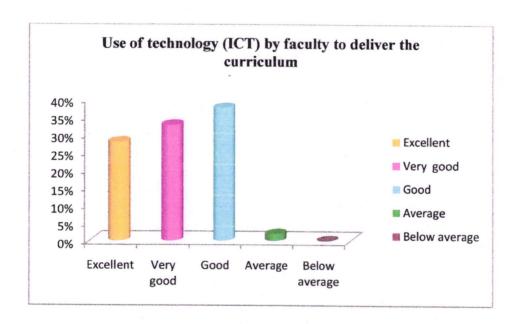

Affiliated to Dr. N.T.R. University of Health Sciences, A.P. Vijayawada.

| SI.No | Particulars                                                  | Excellent | Very good | Good | Average | Below average |
|-------|--------------------------------------------------------------|-----------|-----------|------|---------|---------------|
| 7     | Use of technology (ICT) by faculty to deliver the curriculum | 28%       | 33%       | 38%  | 1%      | 0             |