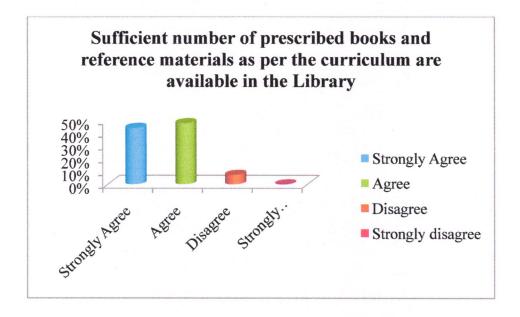

| Sl.<br>No | Particulars                                                                                                      | Strongly Agree | Agree | Disagree | Strongly disagree |
|-----------|------------------------------------------------------------------------------------------------------------------|----------------|-------|----------|-------------------|
| 4         | Sufficient number of prescribed books and reference materials as per the curriculum are available in the Library | 44%            | 48%   | 7%       | 0                 |