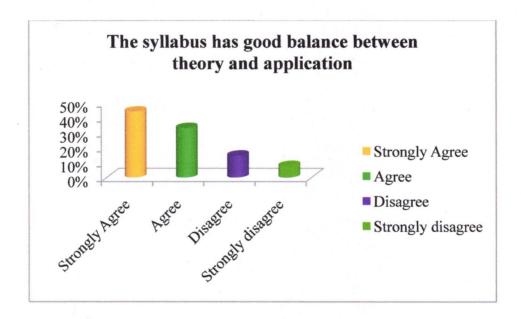

| SI.<br>No | Particulars                                                  | Strongly Agree | Agree | Disagree | Strongly disagree |
|-----------|--------------------------------------------------------------|----------------|-------|----------|-------------------|
| 7         | The syllabus has good balance between theory and application | 44%            | 33%   | 15%      | 7%                |