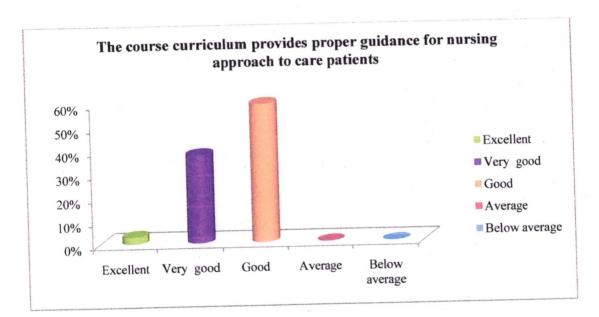

| SI. | Particulars                                                                          | Excellent | Very good | Good | Average | Below average |
|-----|--------------------------------------------------------------------------------------|-----------|-----------|------|---------|---------------|
| 7   | The course curriculum provides proper guidance for nursing approach to care patients | 3%        | 38%       | 59%  | 0       | 0             |