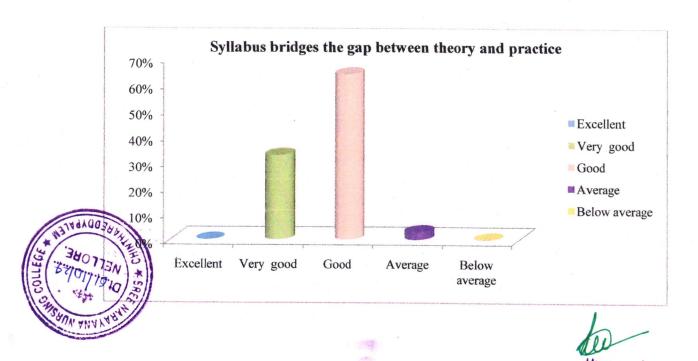

Affiliated to Dr. N.T.R. University of Health Sciences, A.P. Vijayawada.

| SI. | Particulars                                          | Excellent | Very good | Good  | Average | Below average |
|-----|------------------------------------------------------|-----------|-----------|-------|---------|---------------|
| 6   | Syllabus bridges the gap between theory and practice | 0         | 32.8%     | 63.9% | 0       | 0             |