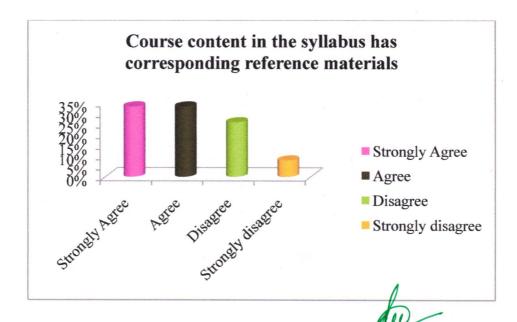

| SI. | Particulars                                                          | Strongly Agree | Agree | Disagree | Strongly disagree |
|-----|----------------------------------------------------------------------|----------------|-------|----------|-------------------|
| 6   | Course content in the syllabus has corresponding reference materials | 33%            | 33%   | 26%      | 8%                |