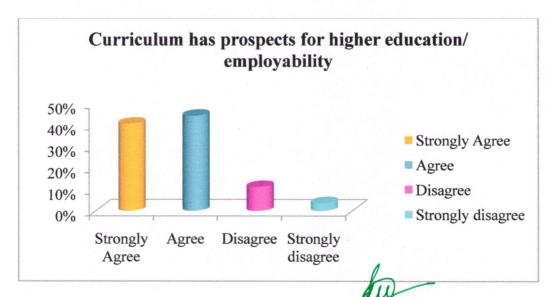

| Sl.<br>No | Particulars                                                  | Strongly<br>Agree | Agree | Disagree | Strongly disagree |
|-----------|--------------------------------------------------------------|-------------------|-------|----------|-------------------|
| 9         | Curriculum has prospects for higher education/ employability | 41%               | 44%   | 11%      | 4%                |