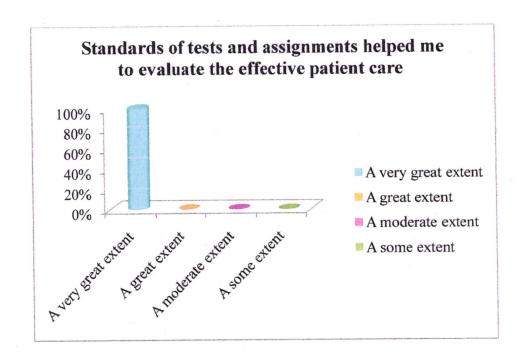

| SI. | Particulars                                                                         | A very great extent | A great extent | A moderate<br>extent | A some extent |
|-----|-------------------------------------------------------------------------------------|---------------------|----------------|----------------------|---------------|
| 10  | Standards of tests and assignments helped me to evaluate the effective patient care | 100%                | 0              | 0                    | 0             |