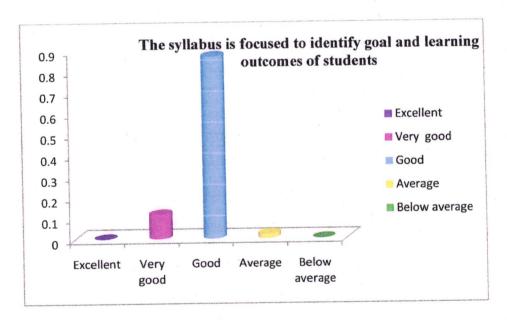

| Sl.<br>No | Particulars                                                                | Excellent | Very good | Good | Average | Below average |
|-----------|----------------------------------------------------------------------------|-----------|-----------|------|---------|---------------|
| 4         | The syllabus is focused to identify goal and learning outcomes of students | 0         | 12%       | 87%  | 1%      | 0             |