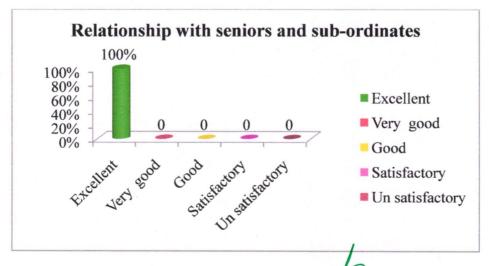

A.P. Nurses & Midwives Council Letter No. APNMC/CON/5212/2006, dated: 4/11/2006

Affiliated to Dr. N.T.R. University of Health Sciences, A.P. Vijayawada.

| SI.<br>No | Particulars                                     | Excellent | Very<br>good | Good | Satisfactory | Un<br>satisfactor<br>y |
|-----------|-------------------------------------------------|-----------|--------------|------|--------------|------------------------|
| 3         | Relationship with seniors and sub-<br>ordinates | 100%      | 0            | 0    | 0            | 0                      |