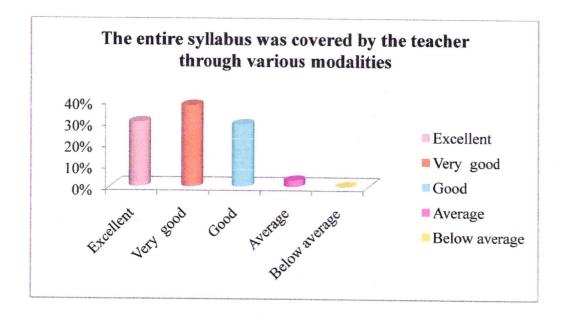

| Sl.No | Particulars                                                               | Excellent | Very good | Good | Average | Below average |
|-------|---------------------------------------------------------------------------|-----------|-----------|------|---------|---------------|
| 10    | The entire syllabus was covered by the teacher through various modalities | 30%       | 38%       | 29%  | 3%      | 0             |