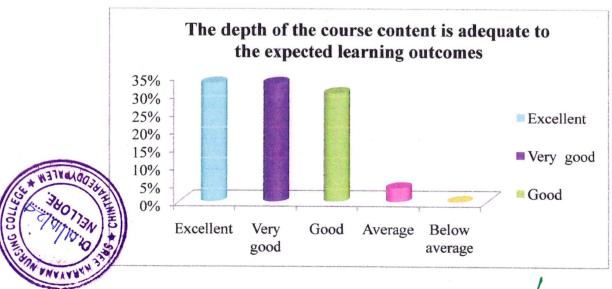

| Sl.No | Particulars                                                                   | Excellent | Very good | Good | Average | Below average |
|-------|-------------------------------------------------------------------------------|-----------|-----------|------|---------|---------------|
| 9     | The depth of the course content is adequate to the expected learning outcomes | 33%       | 33%       | 30%  | 4%      | 0             |