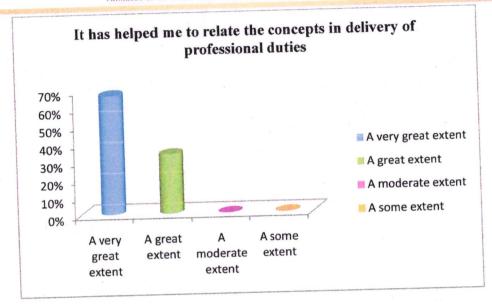

### **ALUMNI FEEDBCK ON CURRICULUM-2020-2021**

**NO OF RESPONSES: 54** 

| S/No | Particulars                                                                   | A very great extent | A great<br>extent | A moderate extent | A some<br>extent |
|------|-------------------------------------------------------------------------------|---------------------|-------------------|-------------------|------------------|
| 1    | The nursing course underwent                                                  | 100%                | 0                 | 0                 | 0                |
| 2    | It has helped me to relate the concepts in delivery of professional duties    | 67%                 | 33%               | 0                 | 0                |
| 3    | Has helped me to develop critical thinking skills                             | 33%                 | 67%               | 0                 | 0                |
| 4    | Has given me confidence to deal with emergencies at the work place            | 67%                 | 33%               | 0                 | 0                |
| 5    | Has helped to transfer theoretical knowledge in developing clinical expertise | 67%                 | 33%               | 0                 | 0                |
| 6    | Encouraged me to think at extended level of care                              | 33%                 | 67%               | 0                 | 0                |
| 7    | It enabled me to acquire clinical reasoning skills                            | 67%                 | 33%               | 0                 | 0                |
| 8    | Helped me in providing guidance to my colleagues/students/patients            | 67%                 | 33%               | 0                 | 0                |
| 9    | Library and physical facilities helped me to enrich knowledge                 | 33%                 | 67%               | 0                 | 0                |
| 130  | Standards of tests and                                                        | 100%                | 0                 | 0                 | 0                |
| 1    | SEUN                                                                          |                     |                   | Principal         | ,                |

| SI.<br>No | Particulars                        | A very great extent | A great extent | A moderate extent | A some extent |
|-----------|------------------------------------|---------------------|----------------|-------------------|---------------|
| Zi, XI    | in delivery of professional duties | 67%                 | 33%            | 0                 | 0             |