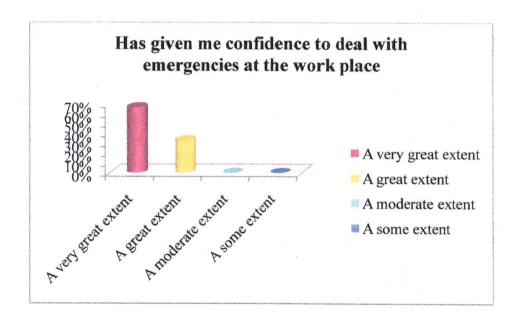

A.P. Nurses & Midwives Council Letter No. APNMC/CON/5212/2006, dated: 4/11/2006

Affiliated to Dr. N.T.R. University of Health Sciences, A.P. Vijayawada.

| SI.<br>No | Particulars                                                        | A very great extent | A great extent | A moderate extent | A some exte |
|-----------|--------------------------------------------------------------------|---------------------|----------------|-------------------|-------------|
| 4         | Has given me confidence to deal with emergencies at the work place | 67%                 | 33%            | 0                 | 0           |